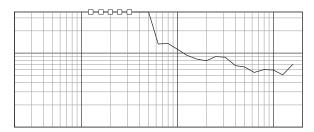

## Chaolfiantiana

| Specifications:  System:    |                                                                                                                                                                                                                                                                                                                                                                                                                                                                                                                                                                                                                                                                                                                                                                                                                                                                                                                                                                                                                                                                                                                                                                                                                                                                                                                                                                                                                                                                                                                                                                                                                                                                                                                                                                                                                                                                                                                                                                                                                                                                                                                                |
|-----------------------------|--------------------------------------------------------------------------------------------------------------------------------------------------------------------------------------------------------------------------------------------------------------------------------------------------------------------------------------------------------------------------------------------------------------------------------------------------------------------------------------------------------------------------------------------------------------------------------------------------------------------------------------------------------------------------------------------------------------------------------------------------------------------------------------------------------------------------------------------------------------------------------------------------------------------------------------------------------------------------------------------------------------------------------------------------------------------------------------------------------------------------------------------------------------------------------------------------------------------------------------------------------------------------------------------------------------------------------------------------------------------------------------------------------------------------------------------------------------------------------------------------------------------------------------------------------------------------------------------------------------------------------------------------------------------------------------------------------------------------------------------------------------------------------------------------------------------------------------------------------------------------------------------------------------------------------------------------------------------------------------------------------------------------------------------------------------------------------------------------------------------------------|
| F u (-10 dB) <sup>1</sup> : | 75 H . 17 H                                                                                                                                                                                                                                                                                                                                                                                                                                                                                                                                                                                                                                                                                                                                                                                                                                                                                                                                                                                                                                                                                                                                                                                                                                                                                                                                                                                                                                                                                                                                                                                                                                                                                                                                                                                                                                                                                                                                                                                                                                                                                                                    |
| F u (3 dB) <sup>1</sup> :   | 110 H . 16 H                                                                                                                                                                                                                                                                                                                                                                                                                                                                                                                                                                                                                                                                                                                                                                                                                                                                                                                                                                                                                                                                                                                                                                                                                                                                                                                                                                                                                                                                                                                                                                                                                                                                                                                                                                                                                                                                                                                                                                                                                                                                                                                   |
| P C 2:                      | 75 C u u P N P ( 300 )                                                                                                                                                                                                                                                                                                                                                                                                                                                                                                                                                                                                                                                                                                                                                                                                                                                                                                                                                                                                                                                                                                                                                                                                                                                                                                                                                                                                                                                                                                                                                                                                                                                                                                                                                                                                                                                                                                                                                                                                                                                                                                         |
|                             | 150 C u u P P                                                                                                                                                                                                                                                                                                                                                                                                                                                                                                                                                                                                                                                                                                                                                                                                                                                                                                                                                                                                                                                                                                                                                                                                                                                                                                                                                                                                                                                                                                                                                                                                                                                                                                                                                                                                                                                                                                                                                                                                                                                                                                                  |
| N                           | 93 dB                                                                                                                                                                                                                                                                                                                                                                                                                                                                                                                                                                                                                                                                                                                                                                                                                                                                                                                                                                                                                                                                                                                                                                                                                                                                                                                                                                                                                                                                                                                                                                                                                                                                                                                                                                                                                                                                                                                                                                                                                                                                                                                          |
| N C A <sup>3</sup> :        | 75 (+15 /-20 )                                                                                                                                                                                                                                                                                                                                                                                                                                                                                                                                                                                                                                                                                                                                                                                                                                                                                                                                                                                                                                                                                                                                                                                                                                                                                                                                                                                                                                                                                                                                                                                                                                                                                                                                                                                                                                                                                                                                                                                                                                                                                                                 |
| D., ( <b>)</b> :            | 10.4                                                                                                                                                                                                                                                                                                                                                                                                                                                                                                                                                                                                                                                                                                                                                                                                                                                                                                                                                                                                                                                                                                                                                                                                                                                                                                                                                                                                                                                                                                                                                                                                                                                                                                                                                                                                                                                                                                                                                                                                                                                                                                                           |
| D I d (DI) <sup>3</sup> :   | 9.8 dB                                                                                                                                                                                                                                                                                                                                                                                                                                                                                                                                                                                                                                                                                                                                                                                                                                                                                                                                                                                                                                                                                                                                                                                                                                                                                                                                                                                                                                                                                                                                                                                                                                                                                                                                                                                                                                                                                                                                                                                                                                                                                                                         |
| , d M u PL @ 1 :            | 112 dB u u , 118 dB                                                                                                                                                                                                                                                                                                                                                                                                                                                                                                                                                                                                                                                                                                                                                                                                                                                                                                                                                                                                                                                                                                                                                                                                                                                                                                                                                                                                                                                                                                                                                                                                                                                                                                                                                                                                                                                                                                                                                                                                                                                                                                            |
| , dI d :                    |                                                                                                                                                                                                                                                                                                                                                                                                                                                                                                                                                                                                                                                                                                                                                                                                                                                                                                                                                                                                                                                                                                                                                                                                                                                                                                                                                                                                                                                                                                                                                                                                                                                                                                                                                                                                                                                                                                                                                                                                                                                                                                                                |
|                             | 70 : 60 , 30 , 15 & 7.5<br>100 : 60 , 30 , 15                                                                                                                                                                                                                                                                                                                                                                                                                                                                                                                                                                                                                                                                                                                                                                                                                                                                                                                                                                                                                                                                                                                                                                                                                                                                                                                                                                                                                                                                                                                                                                                                                                                                                                                                                                                                                                                                                                                                                                                                                                                                                  |
| I L :                       | 0.5 dB @ 7.5 , 0.5 dB @ 15 , 0.6 dB @ 30 , 0.7 dB @ 60                                                                                                                                                                                                                                                                                                                                                                                                                                                                                                                                                                                                                                                                                                                                                                                                                                                                                                                                                                                                                                                                                                                                                                                                                                                                                                                                                                                                                                                                                                                                                                                                                                                                                                                                                                                                                                                                                                                                                                                                                                                                         |
| ransducer:                  |                                                                                                                                                                                                                                                                                                                                                                                                                                                                                                                                                                                                                                                                                                                                                                                                                                                                                                                                                                                                                                                                                                                                                                                                                                                                                                                                                                                                                                                                                                                                                                                                                                                                                                                                                                                                                                                                                                                                                                                                                                                                                                                                |
| LF D :                      | 165 (6.5)                                                                                                                                                                                                                                                                                                                                                                                                                                                                                                                                                                                                                                                                                                                                                                                                                                                                                                                                                                                                                                                                                                                                                                                                                                                                                                                                                                                                                                                                                                                                                                                                                                                                                                                                                                                                                                                                                                                                                                                                                                                                                                                      |
| HF D :                      | 25. (1.0 )d. , . d. u                                                                                                                                                                                                                                                                                                                                                                                                                                                                                                                                                                                                                                                                                                                                                                                                                                                                                                                                                                                                                                                                                                                                                                                                                                                                                                                                                                                                                                                                                                                                                                                                                                                                                                                                                                                                                                                                                                                                                                                                                                                                                                          |
| nclosure:                   | The second secon |
|                             | Н.,                                                                                                                                                                                                                                                                                                                                                                                                                                                                                                                                                                                                                                                                                                                                                                                                                                                                                                                                                                                                                                                                                                                                                                                                                                                                                                                                                                                                                                                                                                                                                                                                                                                                                                                                                                                                                                                                                                                                                                                                                                                                                                                            |
| G, :                        | d                                                                                                                                                                                                                                                                                                                                                                                                                                                                                                                                                                                                                                                                                                                                                                                                                                                                                                                                                                                                                                                                                                                                                                                                                                                                                                                                                                                                                                                                                                                                                                                                                                                                                                                                                                                                                                                                                                                                                                                                                                                                                                                              |
| E:                          | E d M 810 u d , , , u &                                                                                                                                                                                                                                                                                                                                                                                                                                                                                                                                                                                                                                                                                                                                                                                                                                                                                                                                                                                                                                                                                                                                                                                                                                                                                                                                                                                                                                                                                                                                                                                                                                                                                                                                                                                                                                                                                                                                                                                                                                                                                                        |
|                             | d                                                                                                                                                                                                                                                                                                                                                                                                                                                                                                                                                                                                                                                                                                                                                                                                                                                                                                                                                                                                                                                                                                                                                                                                                                                                                                                                                                                                                                                                                                                                                                                                                                                                                                                                                                                                                                                                                                                                                                                                                                                                                                                              |
| . u :                       | d u ( u ( u 4.5 (15 )                                                                                                                                                                                                                                                                                                                                                                                                                                                                                                                                                                                                                                                                                                                                                                                                                                                                                                                                                                                                                                                                                                                                                                                                                                                                                                                                                                                                                                                                                                                                                                                                                                                                                                                                                                                                                                                                                                                                                                                                                                                                                                          |
| <b>A</b>                    |                                                                                                                                                                                                                                                                                                                                                                                                                                                                                                                                                                                                                                                                                                                                                                                                                                                                                                                                                                                                                                                                                                                                                                                                                                                                                                                                                                                                                                                                                                                                                                                                                                                                                                                                                                                                                                                                                                                                                                                                                                                                                                                                |
|                             | G d d L1598 d . L2239, d C A C 3426-01 & C 3426-81.                                                                                                                                                                                                                                                                                                                                                                                                                                                                                                                                                                                                                                                                                                                                                                                                                                                                                                                                                                                                                                                                                                                                                                                                                                                                                                                                                                                                                                                                                                                                                                                                                                                                                                                                                                                                                                                                                                                                                                                                                                                                            |
| D :                         | 333 (13.1 ) d 344 (13.6 )                                                                                                                                                                                                                                                                                                                                                                                                                                                                                                                                                                                                                                                                                                                                                                                                                                                                                                                                                                                                                                                                                                                                                                                                                                                                                                                                                                                                                                                                                                                                                                                                                                                                                                                                                                                                                                                                                                                                                                                                                                                                                                      |
| N ( ):                      | 5.9 . (13)                                                                                                                                                                                                                                                                                                                                                                                                                                                                                                                                                                                                                                                                                                                                                                                                                                                                                                                                                                                                                                                                                                                                                                                                                                                                                                                                                                                                                                                                                                                                                                                                                                                                                                                                                                                                                                                                                                                                                                                                                                                                                                                     |
|                             | 14.1 . (31)                                                                                                                                                                                                                                                                                                                                                                                                                                                                                                                                                                                                                                                                                                                                                                                                                                                                                                                                                                                                                                                                                                                                                                                                                                                                                                                                                                                                                                                                                                                                                                                                                                                                                                                                                                                                                                                                                                                                                                                                                                                                                                                    |
| I ud d A :                  | . u                                                                                                                                                                                                                                                                                                                                                                                                                                                                                                                                                                                                                                                                                                                                                                                                                                                                                                                                                                                                                                                                                                                                                                                                                                                                                                                                                                                                                                                                                                                                                                                                                                                                                                                                                                                                                                                                                                                                                                                                                                                                                                                            |
| O . A :                     | и                                                                                                                                                                                                                                                                                                                                                                                                                                                                                                                                                                                                                                                                                                                                                                                                                                                                                                                                                                                                                                                                                                                                                                                                                                                                                                                                                                                                                                                                                                                                                                                                                                                                                                                                                                                                                                                                                                                                                                                                                                                                                                                              |
| C :                         |                                                                                                                                                                                                                                                                                                                                                                                                                                                                                                                                                                                                                                                                                                                                                                                                                                                                                                                                                                                                                                                                                                                                                                                                                                                                                                                                                                                                                                                                                                                                                                                                                                                                                                                                                                                                                                                                                                                                                                                                                                                                                                                                |
|                             | Δ                                                                                                                                                                                                                                                                                                                                                                                                                                                                                                                                                                                                                                                                                                                                                                                                                                                                                                                                                                                                                                                                                                                                                                                                                                                                                                                                                                                                                                                                                                                                                                                                                                                                                                                                                                                                                                                                                                                                                                                                                                                                                                                              |
| ии С ии Р                   | 6 dB                                                                                                                                                                                                                                                                                                                                                                                                                                                                                                                                                                                                                                                                                                                                                                                                                                                                                                                                                                                                                                                                                                                                                                                                                                                                                                                                                                                                                                                                                                                                                                                                                                                                                                                                                                                                                                                                                                                                                                                                                                                                                                                           |
| d n d d f d                 | 3 dB C n n P N                                                                                                                                                                                                                                                                                                                                                                                                                                                                                                                                                                                                                                                                                                                                                                                                                                                                                                                                                                                                                                                                                                                                                                                                                                                                                                                                                                                                                                                                                                                                                                                                                                                                                                                                                                                                                                                                                                                                                                                                                                                                                                                 |